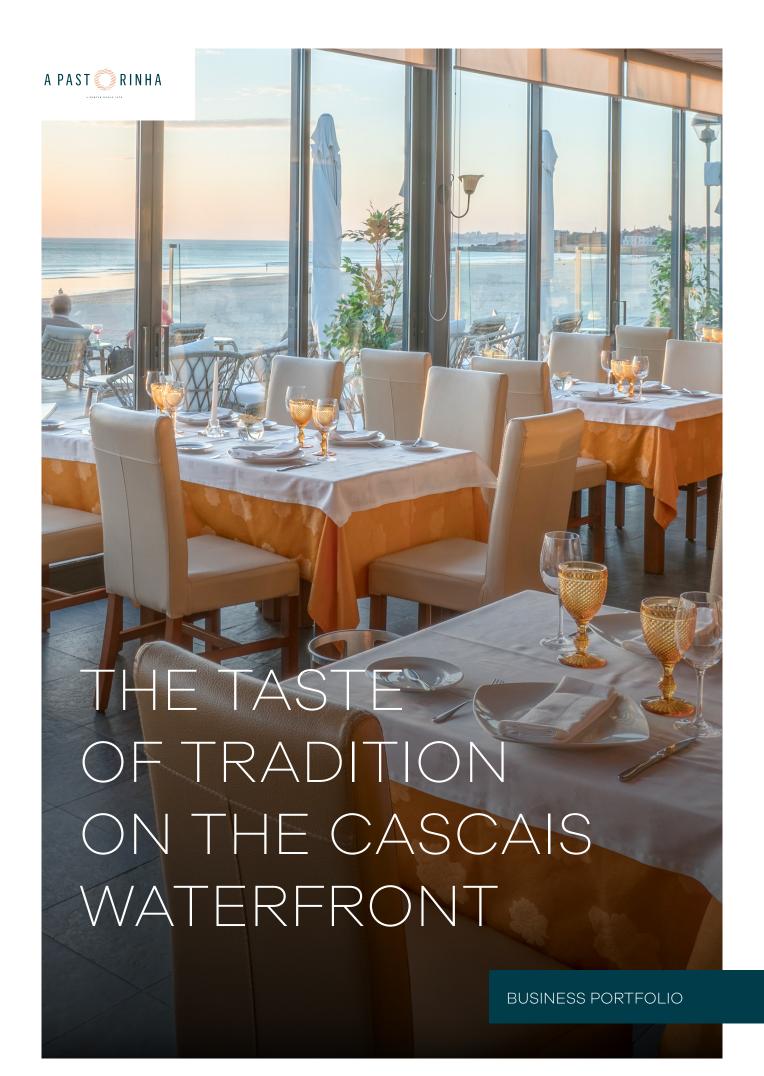

A Pastorinha is a restaurant that embodies the classic refinement of the Cascais Coastline. With more than 40 years of experience in the art of hospitality, it continues to delight with its traditional dishes, especially those that come from the sea.

Open all year round, it also offers, from May to September, a refreshing space at beach level - the FIZZ Bar, with tasty snacks and fresh drinks.