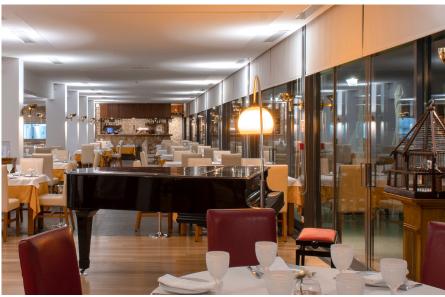

## SOLUTIONS FOR YOUR NEEDS

\_PIANO ROOM

\_TEMPERATURE

| SPRING   | 20°C <b>A</b> ▼ 15°C |
|----------|----------------------|
| SUMMER   | 32°C ▲▼ 18°C         |
| Ä AUTUMN | 17°C ▲▼ 12°C         |
| winter   | 15°C ▲▼ 9°C          |

## \_FACILITIES

150 seats with indoor and outdoor area

Pianist

Voiturier parking service

Access and facilities for people with reduced mobility